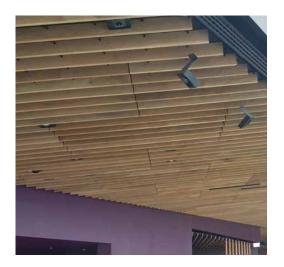

The specially for DERAKO adapted version of the Cross-Lock system ensures a very sturdy and dimensionally stable suspension of the grill panels, with which an even greater design freedom can be achieved. Because of the flexibility in the fixation possibilities it is possible to create various exceptional ceiling shapes. When using this system the present perimeter and intermediate slats are no longer required.

The double profile system consists of entirely black carrier profiles that are coupled crosswise with the help of the Cross-Lock brackets. The upper so called primary profiles are suspended. The grill panels are carried by the lower secondary profiles.

#### Grill panel for ceilings

The panels consist of solid wooden slats that are fixed together with aluminium or flexible dowels. The grill panels can be produced in various lengths and sizes. Fan or arched (CNC) shapes can be produced.