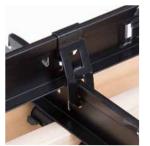

The specially for DERAKO adapted version of the Cross-Lock system ensures a very sturdy and dimensionally stable suspension of the grill panels, with which an even greater design freedom can be achieved. Because of the flexibility in the fixation possibilities it is possible to create various exceptional ceiling shapes. When using this system the present perimeter and intermediate slats are no longer required.

The double profile system consists of entirely black carrier profiles that are coupled crosswise with the help of the Cross-Lock brackets. The upper so called primary profiles are suspended. The grill panels are carried by the lower secondary profiles.

#### **API Cross-Lock**

- More fixation options that ensure greater flexibility within the structural implementation
- Makes random panel mounting possible
- Fast assembly through direct alignment from the system
- Up to 30% less drilling and multiple position choice
- No perimeter and intermediate slats necessary
- Light fittings can be placed easily
- Manufactured entirely in black for minimal visibility

Cross-Lock

The system offers a lot of flexibility in fixation options and ensures a rigid suspension through which the grill panels can also be randomly installed.

The mark of responsible foresti FSC® C012117