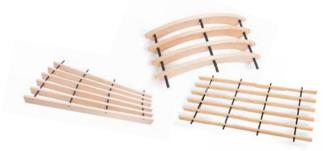

### **DERAKO Grill ceiling system ...**

- Totally removable solid wood grill system
- Can be used as an exterior or interior ceiling
- More than 25 wood varieties, plus bamboo
- 100% recyclable materials
- Because of modular delivery very suitable for prefab building
- C2C certified
- For curved and arched ceilings
- Unique shapes thanks to CNC and Fan panels
- Suitable for acoustic ceilings
- Fire retardant according to EN13964

#### Grill panel for ceilings

The panels consist of solid wooden slats that are fixed together with aluminium or flexible dowels. The grill panels can be produced in various lengths and sizes. Fan or arched (CNC) shapes can be produced.