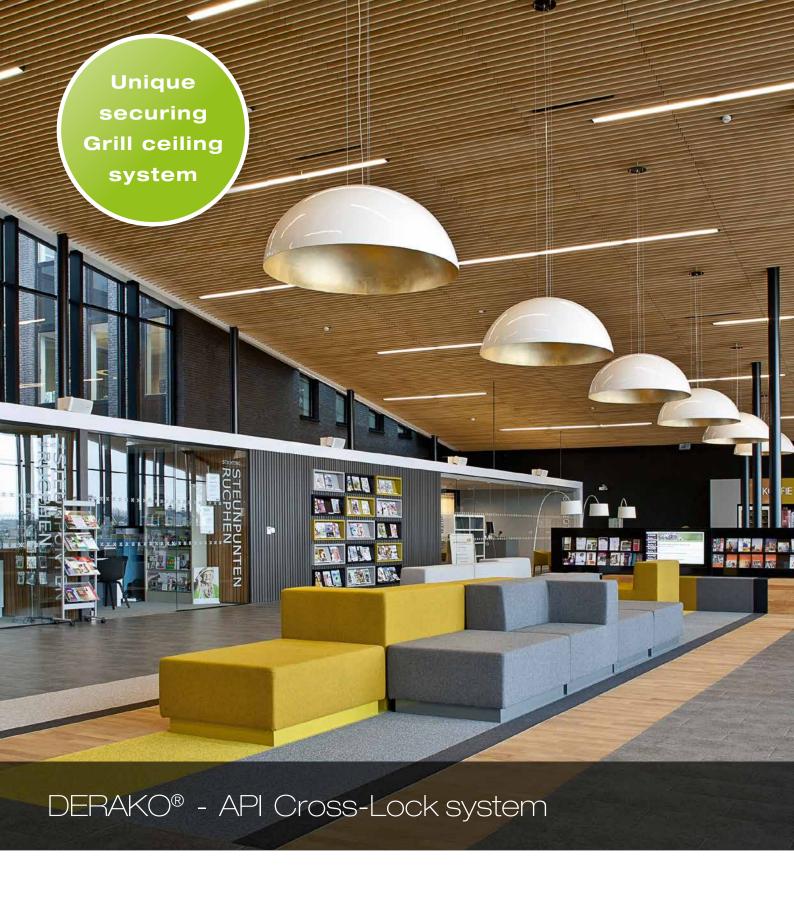

The specially for DERAKO adapted version of the Cross-Lock system ensures a very sturdy and dimensionally stable suspension of the grill panels, with which an even greater design freedom can be achieved. Because of the flexibility in the fixation possibilities it is possible to create various exceptional ceiling shapes. When using this system the present perimeter and intermediate slats are no longer required.

The double profile system consists of entirely black carrier profiles that are coupled crosswise with the help of the Cross-Lock brackets. The upper so called primary profiles are suspended. The grill panels are carried by the lower secondary profiles.

### **DERAKO Grill ceiling system ...**

- Totally removable solid wood grill system
- Can be used as an exterior or interior ceiling
- More than 25 wood varieties, plus bamboo
- 100% recyclable materials
- Because of modular delivery very suitable for prefab building
- C2C certified
- For curved and arched ceilings
- Unique shapes thanks to CNC and Fan panels
- Suitable for acoustic ceilings
- Fire retardant according to EN13964

#### **API Cross-Lock**

- More fixation options that ensure greater flexibility within the structural implementation
- Makes random panel mounting possible
- Fast assembly through direct alignment from the system
- Up to 30% less drilling and multiple position choice
- No perimeter and intermediate slats necessary
- Light fittings can be placed easily
- Manufactured entirely in black for minimal visibility