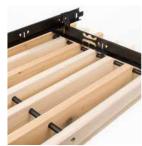

The double profile system consists of entirely black carrier profiles that are coupled crosswise with the help of the Cross-Lock brackets. The upper so called primary profiles are suspended. The grill panels are carried by the lower secondary profiles.

#### Grill panel for ceilings

The panels consist of solid wooden slats that are fixed together with aluminium or flexible dowels. The grill panels can be produced in various lengths and sizes. Fan or arched (CNC) shapes can be produced.